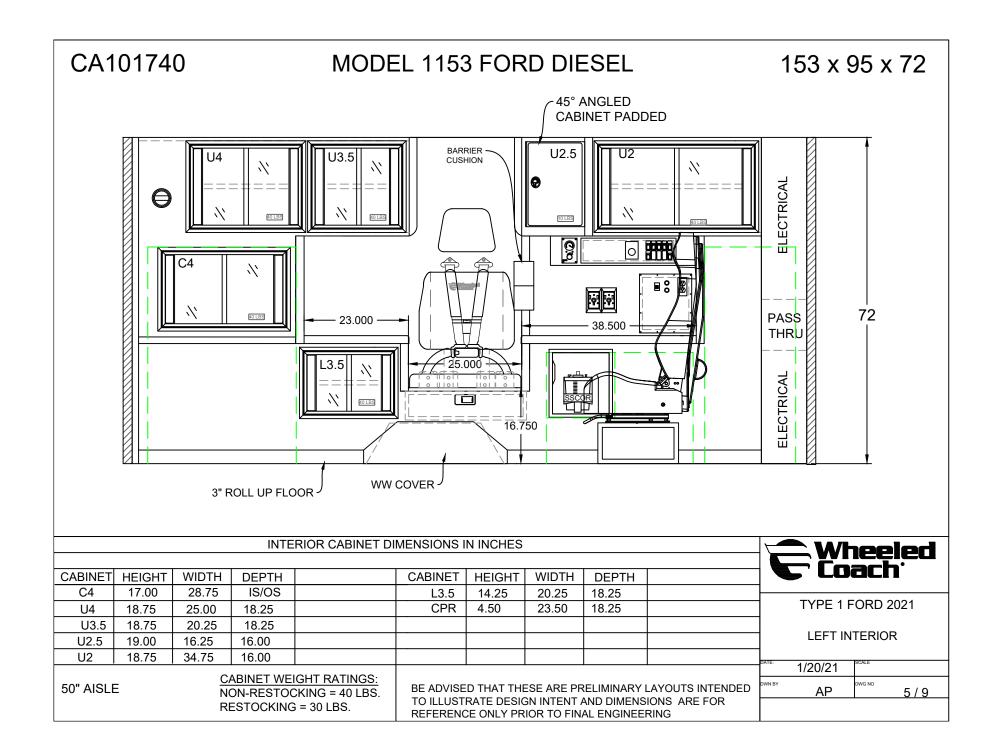

## CA101740

## MODEL 1153 FORD DIESEL

## 153 x 95 x 72

## BE ADVISED THAT THESE ARE PRELIMINARY LAYOUTS INTENDED TO ILLUSTRATE DESIGN INTENT AND DIMENSIONS ARE FOR REFERENCE ONLY PRIOR TO FINAL ENGINEERING

| <u>CABINET WEIGHT RATINGS:</u><br>NON-RESTOCKING = 40 LBS.<br>RESTOCKING = 30 LBS. | INTERIOR CABINET DIMENSIONS IN INCHES |        |       |       |         |        |       |       |                   |
|------------------------------------------------------------------------------------|---------------------------------------|--------|-------|-------|---------|--------|-------|-------|-------------------|
|                                                                                    | CABINET                               | HEIGHT | WIDTH | DEPTH | CABINET | HEIGHT | WIDTH | DEPTH | Wheeled<br>Coach  |
|                                                                                    | U8                                    | 24.50  | 33.50 | 20.00 |         |        |       |       |                   |
|                                                                                    | L8                                    | 24.50  | 33.50 | 20.00 |         |        |       |       | TYPE 1 FORD 2021  |
|                                                                                    |                                       |        |       |       |         |        |       |       | BULKHEAD INTERIOR |
|                                                                                    |                                       |        |       |       |         |        |       |       |                   |
|                                                                                    |                                       |        |       |       |         |        |       |       | DATE 1/20/21      |
| 50" AISLE                                                                          |                                       |        |       |       |         |        |       |       | AP 4/9            |