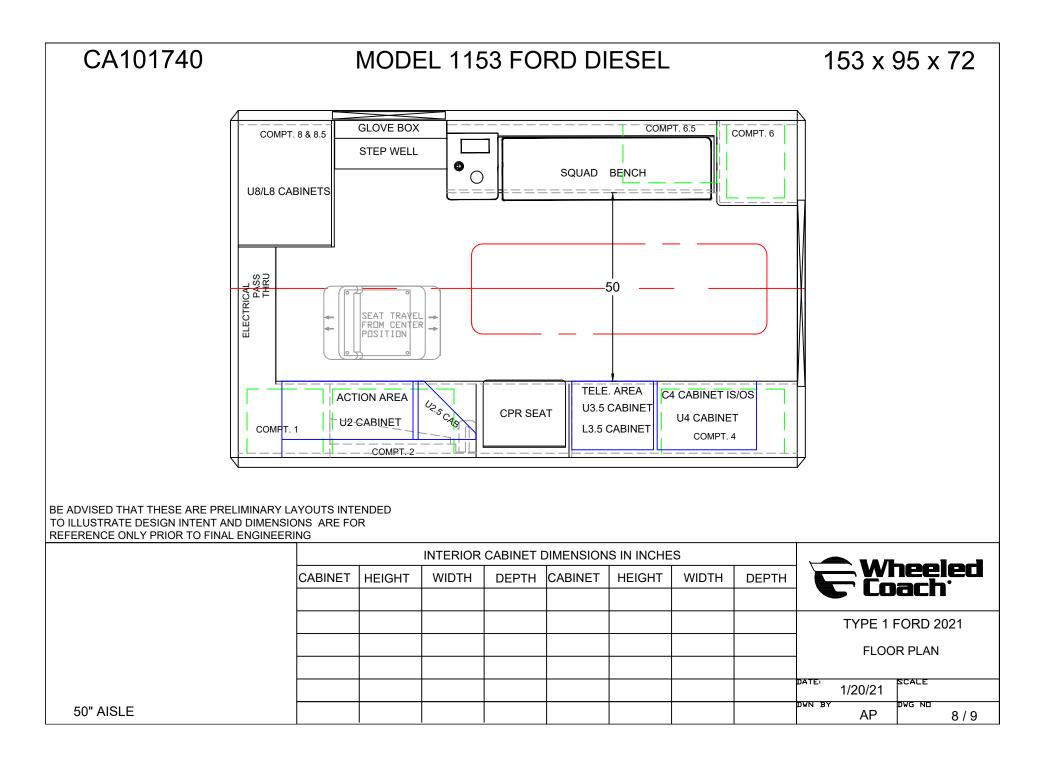

## CA101740

## MODEL 1153 FORD DIESEL

## 153 x 95 x 72

## BE ADVISED THAT THESE ARE PRELIMINARY LAYOUTS INTENDED TO ILLUSTRATE DESIGN INTENT AND DIMENSIONS ARE FOR REFERENCE ONLY PRIOR TO FINAL ENGINEERING

| <u>CABINET WEIGHT RATINGS:</u><br>NON-RESTOCKING = 40 LBS.<br>RESTOCKING = 30 LBS. | INTERIOR CABINET DIMENSIONS IN INCHES |        |       |       |         |        |       |       |                   |
|------------------------------------------------------------------------------------|---------------------------------------|--------|-------|-------|---------|--------|-------|-------|-------------------|
|                                                                                    | CABINET                               | HEIGHT | WIDTH | DEPTH | CABINET | HEIGHT | WIDTH | DEPTH | Wheeled<br>Coach  |
|                                                                                    | U8                                    | 24.50  | 33.50 | 20.00 |         |        |       |       |                   |
|                                                                                    | L8                                    | 24.50  | 33.50 | 20.00 |         |        |       |       | TYPE 1 FORD 2021  |
|                                                                                    |                                       |        |       |       |         |        |       |       | BULKHEAD INTERIOR |
|                                                                                    |                                       |        |       |       |         |        |       |       |                   |
|                                                                                    |                                       |        |       |       |         |        |       |       | DATE 1/20/21      |
| 50" AISLE                                                                          |                                       |        |       |       |         |        |       |       | AP 4/9            |