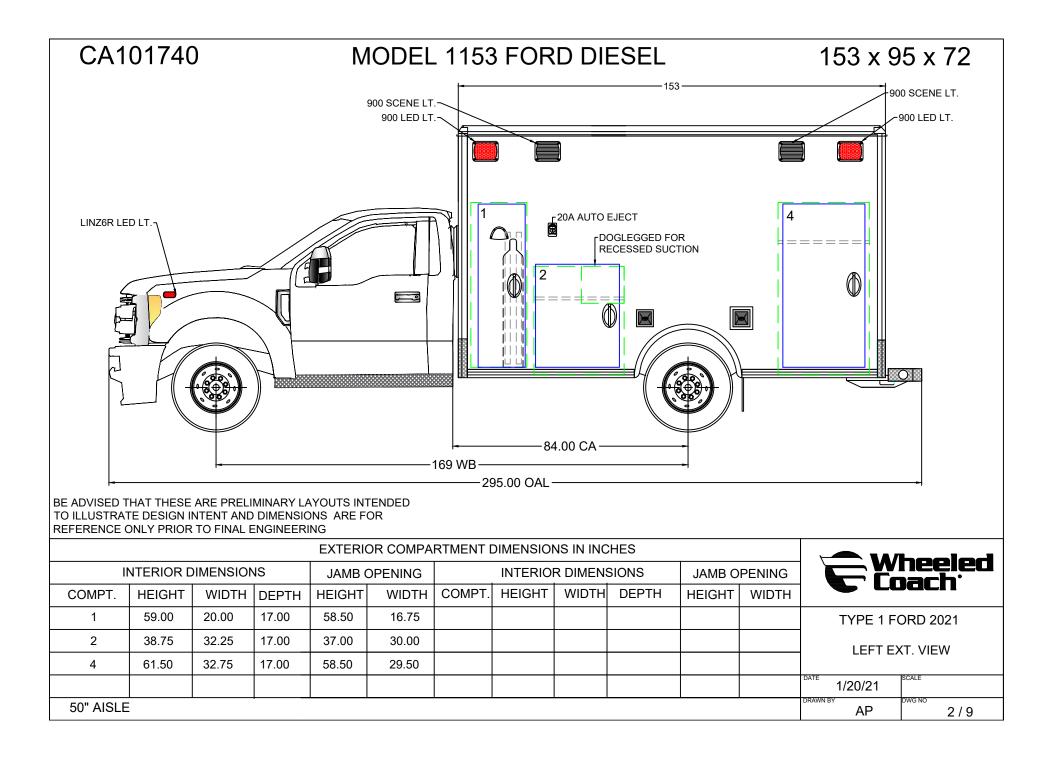

## CA101740

## MODEL 1153 FORD DIESEL

## 153 x 95 x 72

## BE ADVISED THAT THESE ARE PRELIMINARY LAYOUTS INTENDED TO ILLUSTRATE DESIGN INTENT AND DIMENSIONS ARE FOR REFERENCE ONLY PRIOR TO FINAL ENGINEERING

| <u>CABINET WEIGHT RATINGS:</u><br>NON-RESTOCKING = 40 LBS.<br>RESTOCKING = 30 LBS. | INTERIOR CABINET DIMENSIONS IN INCHES |        |       |       |         |        |       |       |                   |
|------------------------------------------------------------------------------------|---------------------------------------|--------|-------|-------|---------|--------|-------|-------|-------------------|
|                                                                                    | CABINET                               | HEIGHT | WIDTH | DEPTH | CABINET | HEIGHT | WIDTH | DEPTH | Wheeled<br>Coach  |
|                                                                                    | U8                                    | 24.50  | 33.50 | 20.00 |         |        |       |       |                   |
|                                                                                    | L8                                    | 24.50  | 33.50 | 20.00 |         |        |       |       | TYPE 1 FORD 2021  |
|                                                                                    |                                       |        |       |       |         |        |       |       | BULKHEAD INTERIOR |
|                                                                                    |                                       |        |       |       |         |        |       |       |                   |
|                                                                                    |                                       |        |       |       |         |        |       |       | DATE 1/20/21      |
| 50" AISLE                                                                          |                                       |        |       |       |         |        |       |       | AP 4/9            |