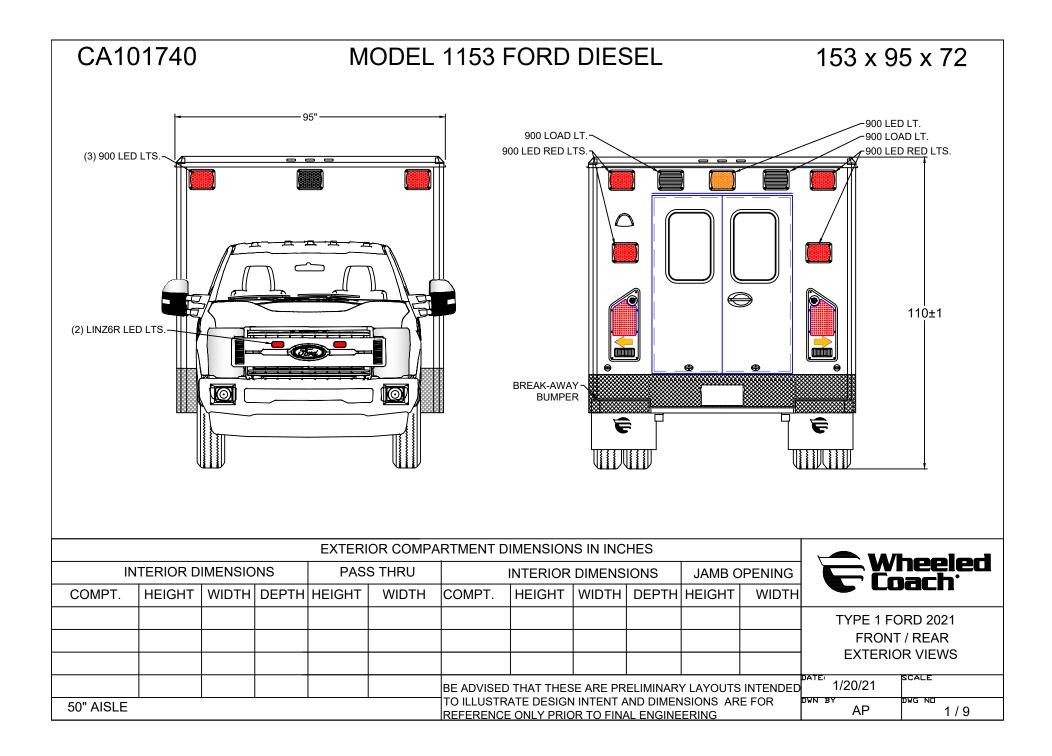

## CA101740

## MODEL 1153 FORD DIESEL

## 153 x 95 x 72

## BE ADVISED THAT THESE ARE PRELIMINARY LAYOUTS INTENDED TO ILLUSTRATE DESIGN INTENT AND DIMENSIONS ARE FOR REFERENCE ONLY PRIOR TO FINAL ENGINEERING

| <u>CABINET WEIGHT RATINGS:</u><br>NON-RESTOCKING = 40 LBS.<br>RESTOCKING = 30 LBS. | INTERIOR CABINET DIMENSIONS IN INCHES |        |       |       |         |        |       |       |                   |
|------------------------------------------------------------------------------------|---------------------------------------|--------|-------|-------|---------|--------|-------|-------|-------------------|
|                                                                                    | CABINET                               | HEIGHT | WIDTH | DEPTH | CABINET | HEIGHT | WIDTH | DEPTH | Wheeled<br>Coach  |
|                                                                                    | U8                                    | 24.50  | 33.50 | 20.00 |         |        |       |       |                   |
|                                                                                    | L8                                    | 24.50  | 33.50 | 20.00 |         |        |       |       | TYPE 1 FORD 2021  |
|                                                                                    |                                       |        |       |       |         |        |       |       | BULKHEAD INTERIOR |
|                                                                                    |                                       |        |       |       |         |        |       |       |                   |
|                                                                                    |                                       |        |       |       |         |        |       |       | DATE 1/20/21      |
| 50" AISLE                                                                          |                                       |        |       |       |         |        |       |       | AP 4/9            |