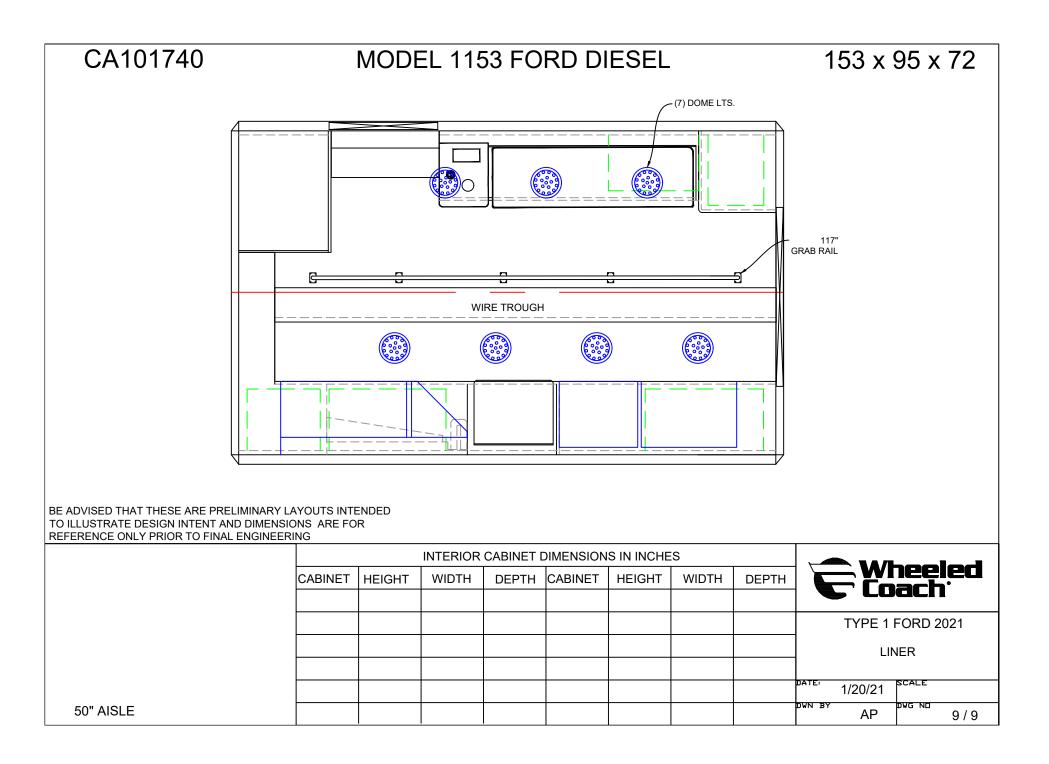

## CA101740

## MODEL 1153 FORD DIESEL

## 153 x 95 x 72

## BE ADVISED THAT THESE ARE PRELIMINARY LAYOUTS INTENDED TO ILLUSTRATE DESIGN INTENT AND DIMENSIONS ARE FOR REFERENCE ONLY PRIOR TO FINAL ENGINEERING

| <u>CABINET WEIGHT RATINGS:</u><br>NON-RESTOCKING = 40 LBS.<br>RESTOCKING = 30 LBS. | INTERIOR CABINET DIMENSIONS IN INCHES |        |       |       |         |        |       |       |                   |
|------------------------------------------------------------------------------------|---------------------------------------|--------|-------|-------|---------|--------|-------|-------|-------------------|
|                                                                                    | CABINET                               | HEIGHT | WIDTH | DEPTH | CABINET | HEIGHT | WIDTH | DEPTH | Wheeled<br>Coach  |
|                                                                                    | U8                                    | 24.50  | 33.50 | 20.00 |         |        |       |       |                   |
|                                                                                    | L8                                    | 24.50  | 33.50 | 20.00 |         |        |       |       | TYPE 1 FORD 2021  |
|                                                                                    |                                       |        |       |       |         |        |       |       | BULKHEAD INTERIOR |
|                                                                                    |                                       |        |       |       |         |        |       |       |                   |
|                                                                                    |                                       |        |       |       |         |        |       |       | DATE 1/20/21      |
| 50" AISLE                                                                          |                                       |        |       |       |         |        |       |       | AP 4/9            |