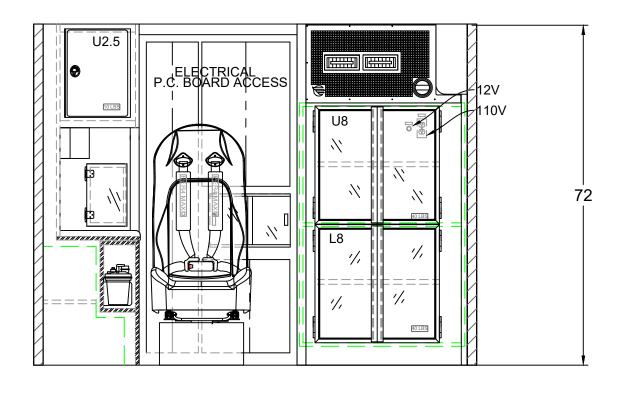

## CA101740

## MODEL 1153 FORD DIESEL

## 153 x 95 x 72



## BE ADVISED THAT THESE ARE PRELIMINARY LAYOUTS INTENDED TO ILLUSTRATE DESIGN INTENT AND DIMENSIONS ARE FOR REFERENCE ONLY PRIOR TO FINAL ENGINEERING

| <u>CABINET WEIGHT RATINGS:</u><br>NON-RESTOCKING = 40 LBS.<br>RESTOCKING = 30 LBS. | INTERIOR CABINET DIMENSIONS IN INCHES |        |       |       |         |        |       |       |                   |
|------------------------------------------------------------------------------------|---------------------------------------|--------|-------|-------|---------|--------|-------|-------|-------------------|
|                                                                                    | CABINET                               | HEIGHT | WIDTH | DEPTH | CABINET | HEIGHT | WIDTH | DEPTH | Wheeled<br>Coach  |
|