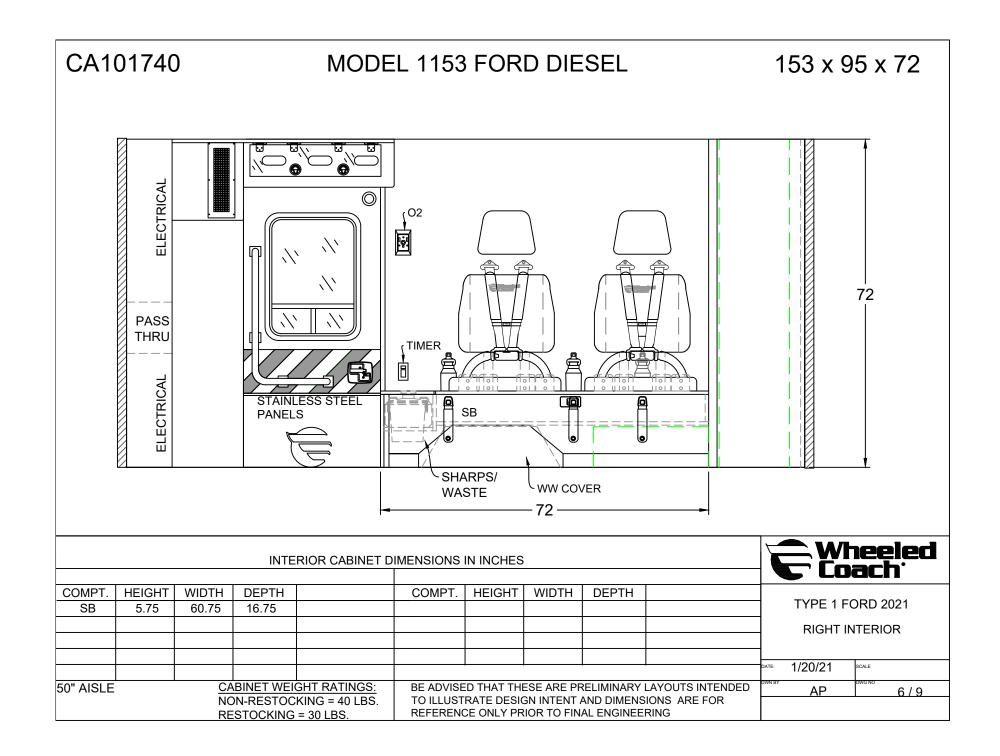

## CA101740

## MODEL 1153 FORD DIESEL

## 153 x 95 x 72

## BE ADVISED THAT THESE ARE PRELIMINARY LAYOUTS INTENDED TO ILLUSTRATE DESIGN INTENT AND DIMENSIONS ARE FOR REFERENCE ONLY PRIOR TO FINAL ENGINEERING

| <u>CABINET WEIGHT RATINGS:</u><br>NON-RESTOCKING = 40 LBS.<br>RESTOCKING = 30 LBS. | INTERIOR CABINET DIMENSIONS IN INCHES |        |       |       |         |        |       |       |                   |
|------------------------------------------------------------------------------------|---------------------------------------|--------|-------|-------|---------|--------|-------|-------|-------------------|
|                                                                                    | CABINET                               | HEIGHT | WIDTH | DEPTH | CABINET | HEIGHT | WIDTH | DEPTH | Wheeled<br>Coach  |
|                                                                                    | U8                                    | 24.50  | 33.50 | 20.00 |         |        |       |       |                   |
|                                                                                    | L8                                    | 24.50  | 33.50 | 20.00 |         |        |       |       | TYPE 1 FORD 2021  |
|                                                                                    |                                       |        |       |       |         |        |       |       | BULKHEAD INTERIOR |
|                                                                                    |                                       |        |       |       |         |        |       |       |                   |
|                                                                                    |                                       |        |       |       |         |        |       |       | DATE 1/20/21      |
| 50" AISLE                                                                          |                                       |        |       |       |         |        |       |       | AP 4/9            |