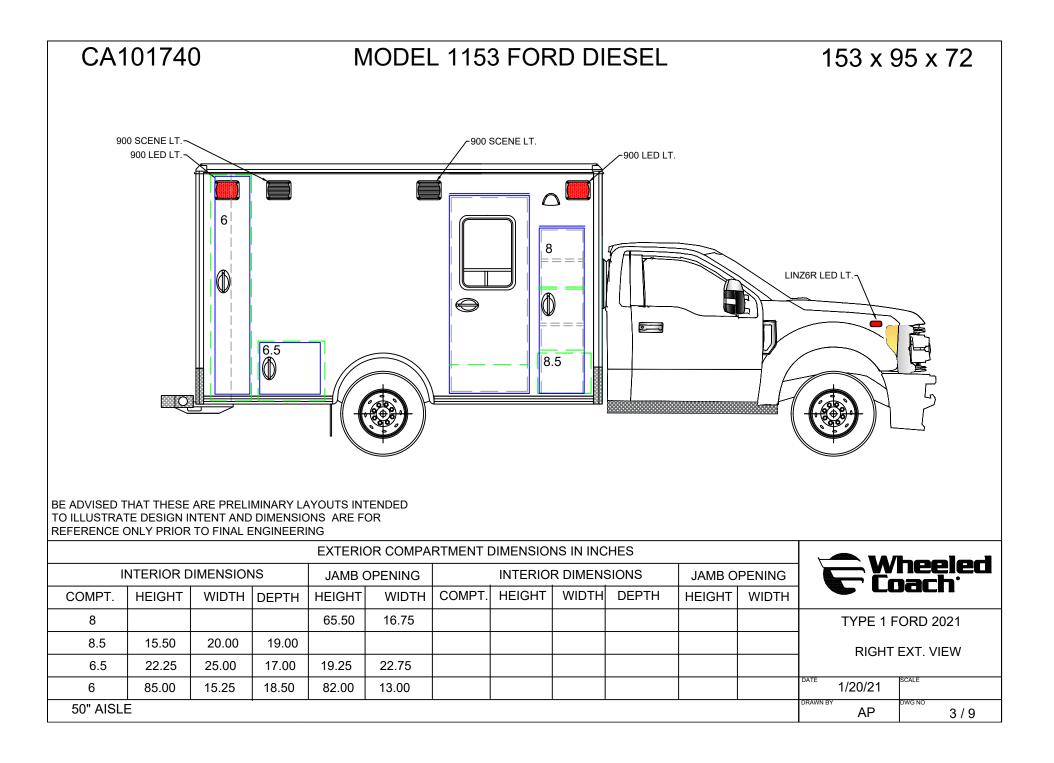

## CA101740

## MODEL 1153 FORD DIESEL

## 153 x 95 x 72

## BE ADVISED THAT THESE ARE PRELIMINARY LAYOUTS INTENDED TO ILLUSTRATE DESIGN INTENT AND DIMENSIONS ARE FOR REFERENCE ONLY PRIOR TO FINAL ENGINEERING

| <u>CABINET WEIGHT RATINGS:</u><br>NON-RESTOCKING = 40 LBS.<br>RESTOCKING = 30 LBS. | INTERIOR CABINET DIMENSIONS IN INCHES |        |       |       |         |        |       |       |                   |
|------------------------------------------------------------------------------------|---------------------------------------|--------|-------|-------|---------|--------|-------|-------|-------------------|
|                                                                                    | CABINET                               | HEIGHT | WIDTH | DEPTH | CABINET | HEIGHT | WIDTH | DEPTH | Wheeled<br>Coach  |
|                                                                                    | U8                                    | 24.50  | 33.50 | 20.00 |         |        |       |       |                   |
|                                                                                    | L8                                    | 24.50  | 33.50 | 20.00 |         |        |       |       | TYPE 1 FORD 2021  |
|                                                                                    |                                       |        |       |       |         |        |       |       | BULKHEAD INTERIOR |
|                                                                                    |                                       |        |       |       |         |        |       |       |                   |
|                                                                                    |                                       |        |       |       |         |        |       |       | DATE 1/20/21      |
| 50" AISLE                                                                          |                                       |        |       |       |         |        |       |       | AP 4/9            |