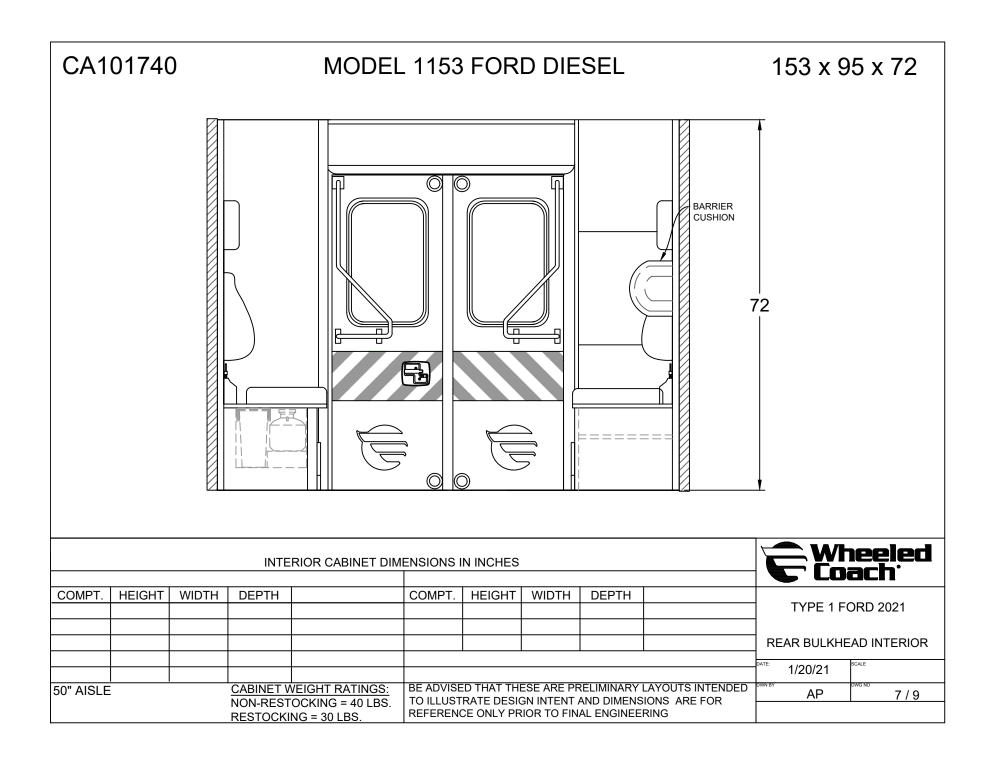

## CA101740

## MODEL 1153 FORD DIESEL

## 153 x 95 x 72

## BE ADVISED THAT THESE ARE PRELIMINARY LAYOUTS INTENDED TO ILLUSTRATE DESIGN INTENT AND DIMENSIONS ARE FOR REFERENCE ONLY PRIOR TO FINAL ENGINEERING

| <u>CABINET WEIGHT RATINGS:</u><br>NON-RESTOCKING = 40 LBS.<br>RESTOCKING = 30 LBS. | INTERIOR CABINET DIMENSIONS IN INCHES |        |       |       |         |        |       |       |                   |
|------------------------------------------------------------------------------------|---------------------------------------|--------|-------|-------|---------|--------|-------|-------|-------------------|
|                                                                                    | CABINET                               | HEIGHT | WIDTH | DEPTH | CABINET | HEIGHT | WIDTH | DEPTH | Wheeled<br>Coach  |
|                                                                                    | U8                                    | 24.50  | 33.50 | 20.00 |         |        |       |       |                   |
|                                                                                    | L8                                    | 24.50  | 33.50 | 20.00 |         |        |       |       | TYPE 1 FORD 2021  |
|                                                                                    |                                       |        |       |       |         |        |       |       | BULKHEAD INTERIOR |
|                                                                                    |                                       |        |       |       |         |        |       |       |                   |
|                                                                                    |                                       |        |       |       |         |        |       |       | DATE 1/20/21      |
| 50" AISLE                                                                          |                                       |        |       |       |         |        |       |       | AP 4/9            |